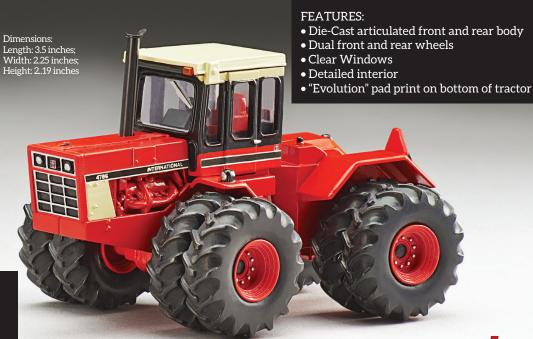

ND 58458-9404 **1-800-533-8293** for credit card orders. **(701) 883-5209** for 24-hour fax ordering.

You can also place your order online at

## www.toyfarmer.com.

|             | FOR OFFICE USE ONLY: |
|-------------|----------------------|
| CUST. #     |                      |
| CUST. TYPE: |                      |
| AMOUNT:     |                      |
| AUTH. #     | DATE PROCESSED:      |
|             |                      |

- These 1:64 scale tractors will also be available for sale at the show Nov. 6, 7 & 8, 2015, but quantities at the show will be limited and sold on a first-come first-serve basis.
- Orders will be shipped immediately following the show.
- Pre-ordered tractors cannot be picked up at the show.
- Ordering deadline is June 24, 2015.

THE THIRD TRACTOR IN THE



Prototype shown.





Produced by Ertl in conjunction with Toy Farmer LTD.



**Sub Total** 



©2015 CNH Industrial America LLC. All rights reserved. CASE IH is a trademark registered and INTERNATIONAL HARVESTER is a trademark in the United States and many other countries, owned by or licensed to CNH Industrial N.V., its subsidiaries or affiliates.

**U.S. Shipping & Handling** 

# International

2015 National Farm Toy Show® Tractor in 1:64 Scale

## You can also order online at www.toyfarmer.com.

| Description                                     | Units Ordered        | Unit Cost            |
|-------------------------------------------------|----------------------|----------------------|
| 1:64 International™ 4786                        |                      | \$20.00 U.S. Dollars |