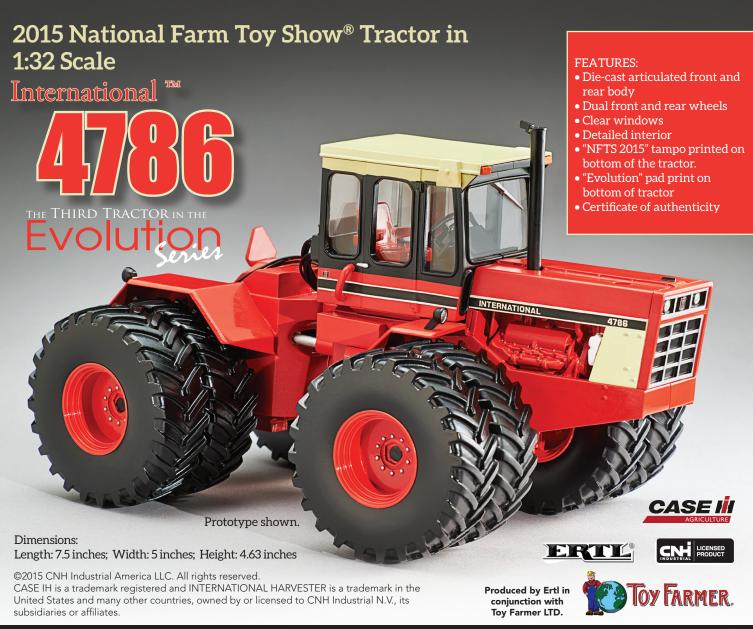

THE THIRD TRACTOR IN THE

Prototype shown.

Produced by Ertl in conjunction with Toy Farmer LTD.

**Sub Total** 

©2015 CNH Industrial America LLC. All rights reserved. CASE IH is a trademark registered and INTERNATIONAL HARVESTER is a trademark in the United States and many other countries, owned by or licensed to CNH Industrial N.V., its subsidiaries or affiliates.